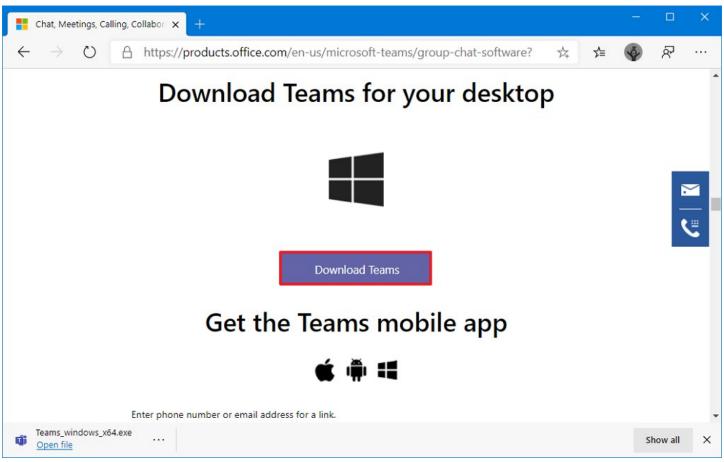

## Section V: Install Team on your Desktop

Before you install Teams on your Windows computer, you must check to see that it's not already installed. Go to the **Start** menu and select Microsoft Teams. If Teams is already installed, you're all set! Otherwise, follow the directions below.

- 1. Open the Microsoft Team page: https://teams.microsoft.com/downloads
- 2. Scroll down and click the Downloads Teams button.

Microsoft Teams download

- 3. Save the installer on your device.
- 4. Double-click the installer to begin the set up.
- 5. Sign in with your vinuni (@vinuni.edu.vn) email account.

Once you complete the steps, Microsoft Teams will install, and you can start interacting with other students and professors.