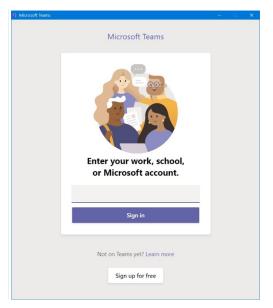

- 1. Open the Microsoft Team page: https://teams.microsoft.com/downloads
- 2. Scroll down and click the Downloads Teams button.

Microsoft Teams download

- 3. Save the installer on your device.
- 4. Double-click the installer to begin the set up.
- 5. Sign in with your vinuni (@vinuni.edu.vn) email account.

Once you complete the steps, Microsoft Teams will install, and you can start interacting with other students and professors.