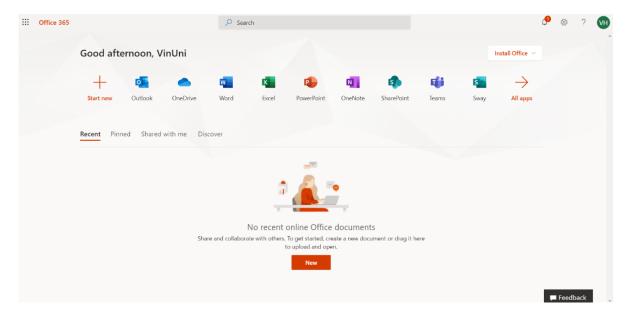

You can choose yes or no as you want

2. Once signed in, a new portal will appear, everything you need is in here

3. But firstly, we recommend you change your password.

Look at the top-right of the website and click to your avatar