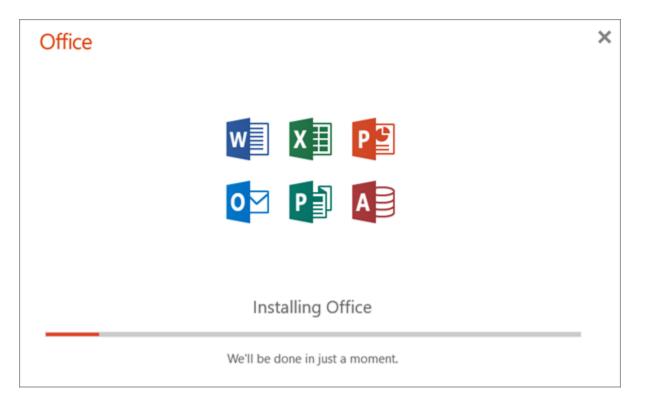

## **Install Office**

 Depending on your browser, select Run (in Edge or Internet Explorer), Setup (in Chrome), or Save File (in Firefox).

If you see the User Account Control prompt that says, **Do you want to allow this app to make changes to your device?** select **Yes**.

The install begins.

2. Your install is finished when you see the phrase, "You're all set! Office is installed now" and an animation plays to show you where to find Office applications on your computer. Select Close.