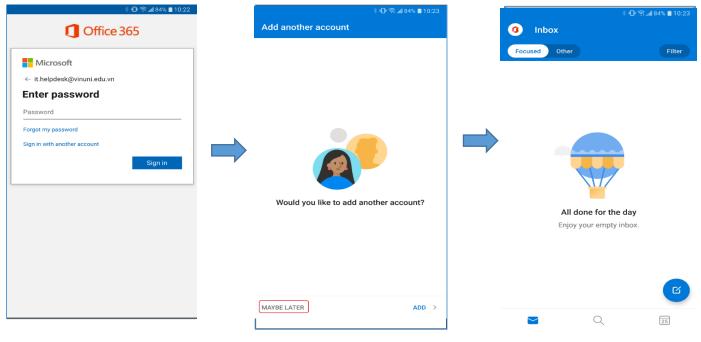

#### \* 🛈 🧙 📶 86% 🛢 10:17 🕕 🅱 📶 83% 🗎 10:40 Q Ŷ ~ outlook Add account ? Play Store Microsoft Outlook: Organiz... Install Microsoft Cor Contains ads All apps Enter your work or personal email address. 59 MB 3+ 4.3 ★ 100M+ P Rate it.helpdesk@vinuni.edu.vn 4M revie 3+ 🛈 Downloads Play Store .... G ADD GOOGLE ACCOUNT Web CREATE NEW ACCOUNT Q Search "play store" in Bing > Send secure mail and files with ease. Organ weekly schedule. PRIVACY AND TERMS Ads Related to your search 6 6 Email for Hotmail, Outlook 6.4 MB All Email App 5.0 MB Ξ Stores Storer's Stored 💭 You might also like \_ 1 2 3 4 5 6 7 8 9 0 RÁO Open Play Store or CH Play Search Outlook then install it. CONTINUE > 🕴 🛈 🛜 📶 84% 🛢 10:22 🕕 🛜 📶 84% 🗎 10:23 🛈 🛜 📶 84% 🔳 10:23 Add another account Office 365 Inbox

#### The instruction below is on Android device, but it is also similar to iOS

Enter password

Click "Maybe Later" to finish!

DONE!